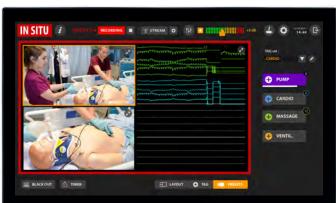

## IN SITU

+

**MULTICAM INSITU** records all angles and sources. Tag actions and playback for debriefing.

Visualize all action and data at a glance. Change your layout and angles dynamically.

63

### **DEBRIEFING THROUGH TAGS**

The tags are used as chapters for playback in debriefing mode.

**MULTICAM INSITU** is integrated with major simulation systems: