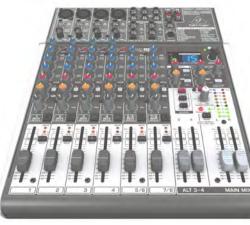

## RADIO

MULTICAM RADIO drives a full video broadcast by using information from the **audio console** and the **automation software**.

AUDIO CONSOLE

PTZ CAMERAS

# RADIO

MULTICAM RADIO drives the full video broadcast by using informations from audio console and automation software.