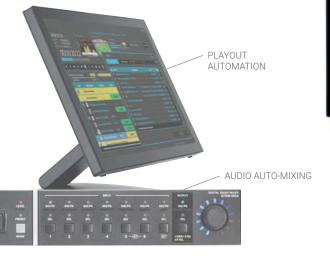

## STUDIO

AUDIO MIXING CONSOLE

**MULTICAM STUDIO** is used by just **one operator** managing all the live video production, with minimum of video knowledge.

COMPOSER

side-by-side,...)

#### **CAMERAS CONTROL**

PILOT

Use presets to save/recall camera positions. Adjust precisely with the joystick.

#### **ENRICH YOUR LIVE CONTENT**

Enrich your video content with dynamic graphics : RSS / Facebook / Twitter feeds, clocks, panels, titles, etc...