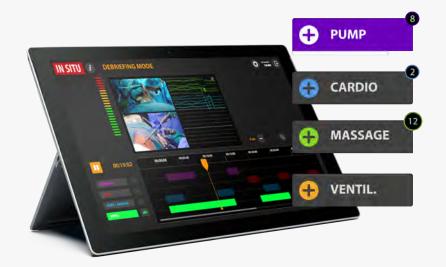

## IN SITU

+

**MULTICAM INSITU** records all angles and sources. Tag actions and playback for debriefing.

Visualize all action and data at a glance. Change your layout and angles dynamically.

63

### **DEBRIEFING THROUGH TAGS**

The tags are used as chapters for playback in debriefing mode.

**MULTICAM INSITU** is integrated with major simulation systems: