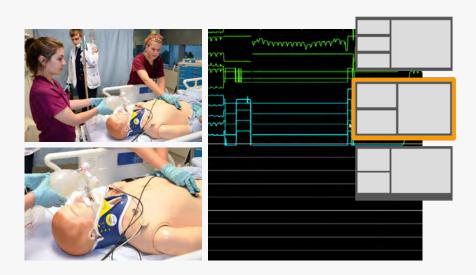

## IN SITU

+

**MULTICAM INSITU** records all angles and sources. Tag actions and playback for debriefing.

Visualize all action and data at a glance. Change your layout and angles dynamically.

63

### **DEBRIEFING THROUGH TAGS**

The tags are used as chapters for playback in debriefing mode.

**MULTICAM INSITU** is integrated with major simulation systems: