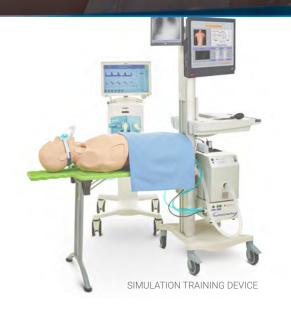

## MEDICAL TRAINING

## VIDEO TRAINING AND DEBRIEFING

## IN SITU

+

**MULTICAM INSITU** records all angles and sources. Tag actions and playback for debriefing.

Visualize all action and data at a glance. Change your layout and angles dynamically.

63

### **DEBRIEFING THROUGH TAGS**

The tags are used as chapters for playback in debriefing mode.

**MULTICAM INSITU** is integrated with major simulation systems: