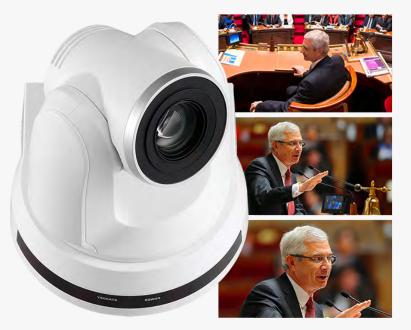

### CHOOSE YOUR CAMERAS

# • LAN control • POE+

- Full HD up to 1080@50p

- Low-latency IP stream