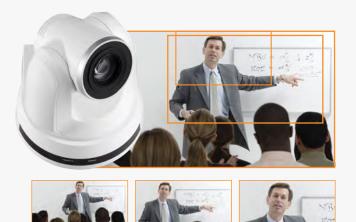

### **AUTO SHOOTING / AUTO FRAMING**

Artificial Intelligence chooses the best camera preset according to the direction the speaker's voice is focused. It then switches in a natural way.

### AUTO SHOOTING / AUTO FRAMING

Artificial Intelligence choose the best camera preset according to the speaking situation and switches in a natural way.