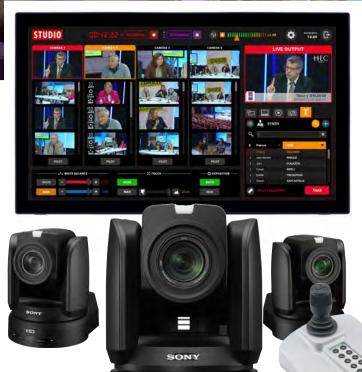

## STUDIO

AUDIO MIXING CONSOLE

**MULTICAM STUDIO** is used by just **one operator** managing all the live video production, with minimum of video knowledge.

COMPOSER

side-by-side,...)

#### **CAMERAS CONTROL**

PILOT

Use presets to save/recall camera positions. Adjust precisely with the joystick.

#### **ENRICH YOUR LIVE CONTENT**

Enrich your video content with dynamic graphics : RSS / Facebook / Twitter feeds, clocks, panels, titles, etc...