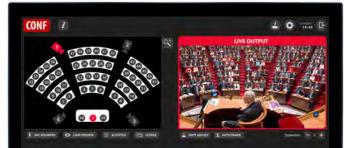

## FULLY AUTOMATED CONFERENCE BROADCASTING

CONF

MULTICAM CONF drives the full video broadcasting by using information from audio conferencing microphones.

Artificial Intelligence chooses the best camera preset according to the direction the speaker's voice is focused. It then switches in a natural way.

#### **GRAPHICS & AUTO-TITLING**

Enrich your video content with graphics. Speakers are automatically titled.

### **AUTO-FRAMING**

The system detects the subject and adjusts the framing in real-time.

You can switch to manual mode and take full control of your live production with

**MULTICAM CONF** is integrated with major audio-conferencing systems: