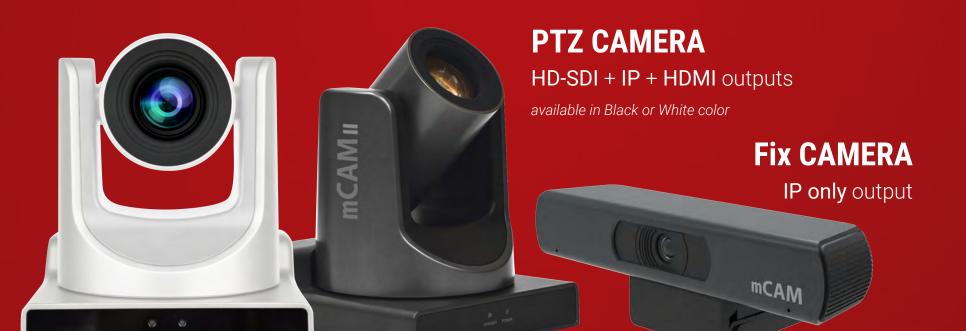

### CHOOSE YOUR CAMERAS

# • LAN control • POE+

- Full HD up to 1080@50p

- Low-latency IP stream