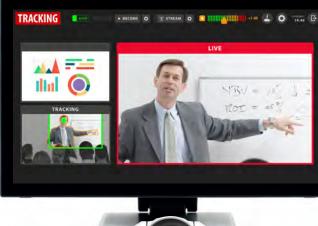

## LECTURE CAPTURE

## FULLY AUTOMATED PODCASTING

## TRACKING

Market Share

MULTICAM TRACKING

records and podcasts your lecture to any video platform.

2 cameras are used to find the presenter and select the right shot according to its position.

The system detects new slides coming and switch automatically.