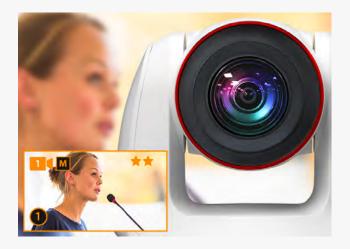

### **AUTO SHOOTING / AUTO FRAMING**

Artificial Intelligence chooses the best camera preset according to the direction the speaker's voice is focused. It then switches in a natural way.

### AUTO SHOOTING / AUTO FRAMING

Artificial Intelligence choose the best camera preset according to the speaking situation and switches in a natural way.