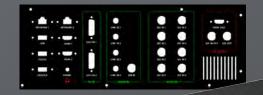

### MULTICAM BOX 4+1

5 x HD-SDI or IP input streams max. 2x outputs (HD-SDI + HDMI) NDI® input/output compatibility

2x Audio mono inputs 1x Audio stereo input 1x DVI-I input (optional)

### MULTICAM BOX 8+1

9 x HD-SDI or IP input streams max. 2x outputs (HD-SDI + HDMI) NDI® input/output compatibility

2x Audio mono inputs 1x Audio stereo input 1x DVI-I input (optional)

### MULTICAM BOX IP

4 x HD IP input streams max. NDI<sup>®</sup> input/output compatibility

11

11

multi