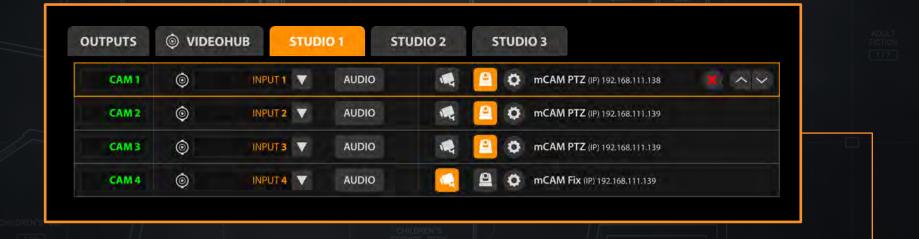

### MULTIPLE ROOMS FROM **A SINGLE SYSTEM**

## **EXPEND YOUR VIDEO INSTALLATION** with MULTIROOM extra license.

With HD-SDI or IP based solutions, switch easily between your rooms and all the video configuration will be retrieved.