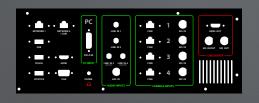

### MULTICAM BOX 4+1

5 x HD-SDI or IP input streams max. 2x outputs (HD-SDI + HDMI) NDI® input/output compatibility

2x Audio mono inputs 1x Audio stereo input 1x DVI-I input (optional)

### MULTICAM BOX 8+1

9 x HD-SDI or IP input streams max. 2x outputs (HD-SDI + HDMI) NDI® input/output compatibility

2x Audio mono inputs 1x Audio stereo input 1x DVI-I input (optional)

### MULTICAM BOX IP

4 x HD IP input streams max. NDI<sup>®</sup> input/output compatibility

11

11

multi