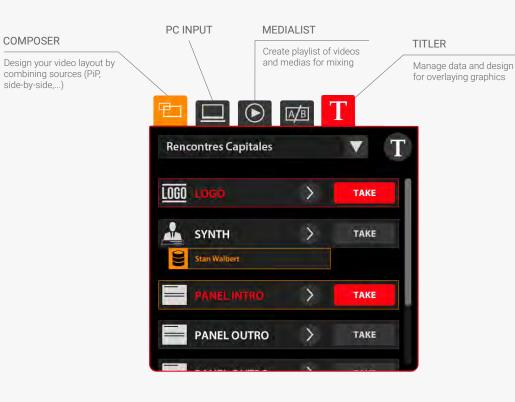

## **KEY FEATURES**

TITLING

GRAPHICS

PTZ CAMERA CONTROL AUDIO MIXING COMPOSITING

MEDIALIST

ST H

HD RECORDING

LIVE

## STUDIO

AUDIO MIXING CONSOLE

**MULTICAM STUDIO** is used by just **one operator** managing all the live video production, with minimum of video knowledge.

COMPOSER

side-by-side,...)

#### **CAMERAS CONTROL**

PILOT

Use presets to save/recall camera positions. Adjust precisely with the joystick.

#### **ENRICH YOUR LIVE CONTENT**

Enrich your video content with dynamic graphics : RSS / Facebook / Twitter feeds, clocks, panels, titles, etc...