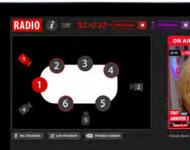

## RADIO BROADCASTING

## FULLY AUTOMATED VISUAL RADIO

## RADIO

MULTICAM RADIO drives a full video broadcast by using information from the **audio console** and the **automation software**.

AUDIO CONSOLE

PTZ CAMERAS