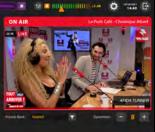

## RADIO STUDIO

VISUAL RADIO & WEBTV

VIDEO TRAINING & DEBRIEFING

**IN SITU** 

÷

MEDICAL

## RADIO BROADCASTING

## FULLY AUTOMATED VISUAL RADIO

## RADIO

MULTICAM RADIO drives a full video broadcast by using information from the **audio console** and the **automation software**.

AUDIO CONSOLE

PTZ CAMERAS